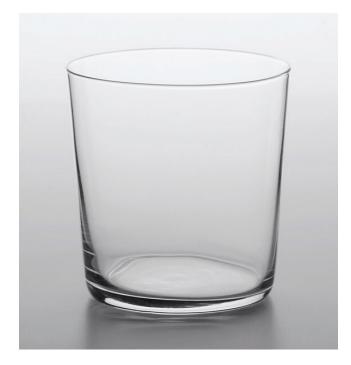

### NATURAL {CHEF DINNER} \$35 / GST

Stoneware Dinner Plate, grey
Malemine Coup, denim
Rattan Charger
Cutlery, matte champagne, fork + knife
Water Glass
Hemstitched napkin

#### **POOLWARE GLASSES, BOX OF 64, \$95**

Hard plastic, dishwasher safe, poolware stemless wine, 12 oz We recommend 3 glasses per guest, \$4.50 per guest approx