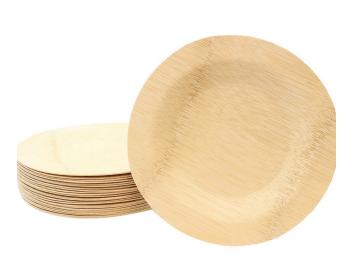

# SINGLE USE, PACK OF 50 EACH, \$225 PER SET (\$4.50 per guest)

Bamboo Plates 11", 50 pcs White Handled Cutlery (fork + knife + spoon), 60 pcs each Striped Paper Napkins, 100 pcs