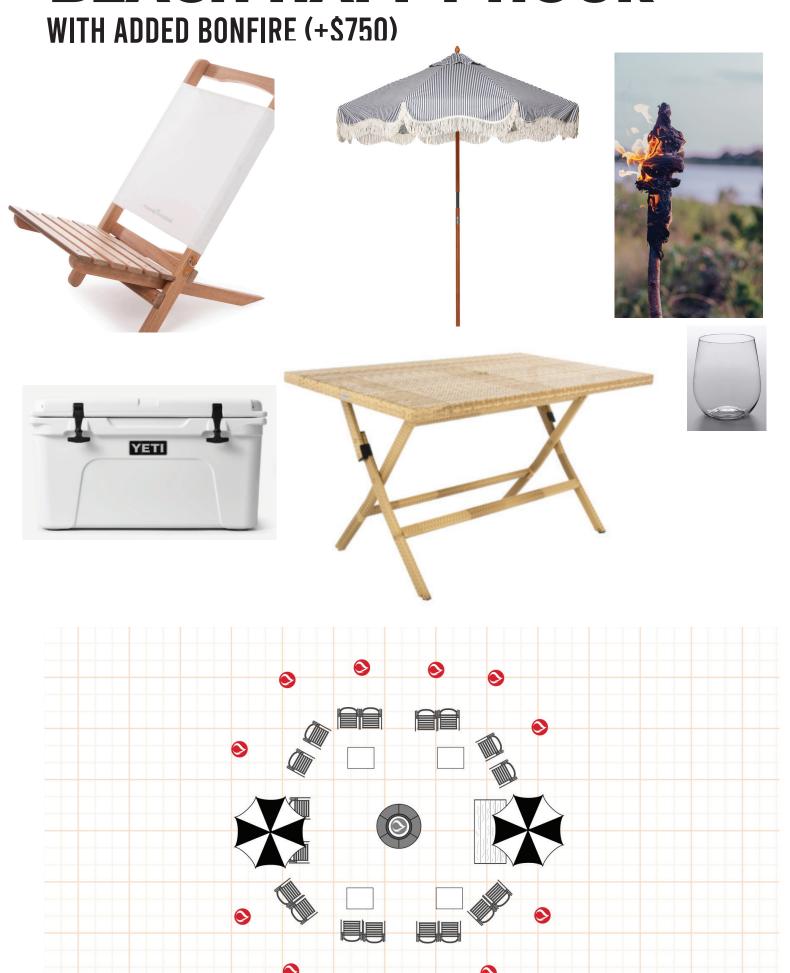

rylic Wine + Water Glass
Copper Hammered Wine Bucket
Hemstitched Napkin
Rattan Hurricanes + Farm Flowers + Tea Lights

# **BEACH LOBSTER DINNER**



#### **BEACH DINNER**

Rattan Dining Tables + Teak Directors Chairs, on-table LED Lighting Dinner Plate, 10" malemine Salad Coup, 7", denim, malemine Bistro Flatware Acrylic Wine + Water Glass Copper Hammered Wine Bucket Hemstitched Napkin Rattan Hurricanes + Tikis + Tea Lights



# BAJA BRUNCH

















#### **BAJA BRUNCH**

Rattan Dining Tables + Teak Directors Chairs, on-table LED Lighting Dinner Plate, 10" terra cotta malemine Salad Coup, 7", denim, malemine Gold Matte Flatware Acrylic Wine + Water Glass Copper Hammered Wine Bucket Baja Napkins Cactus Terra Cotta



# **SERENA + LILY BONFIRE**















# **BEACH HAPPY HOUR**



# S+L CABANA PACKAGE





# LARGE CABANA (18-40)