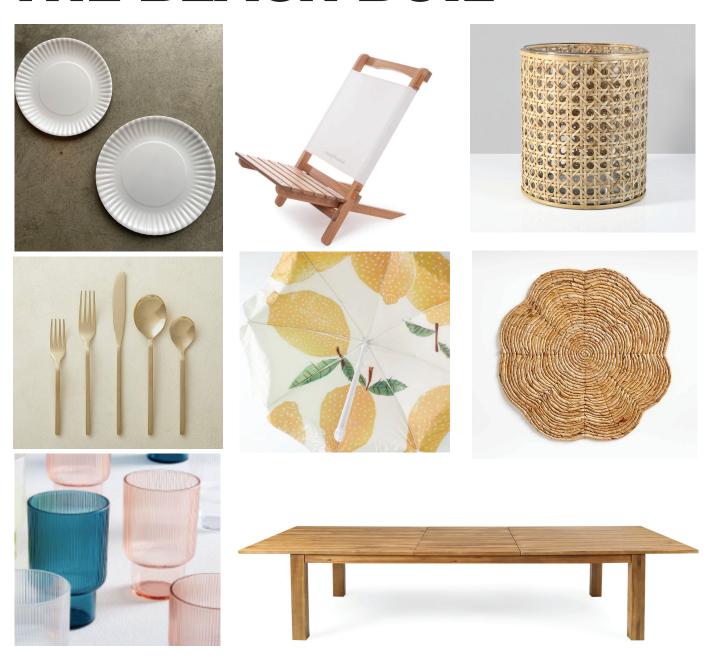

# THE BEACH BOIL

#### **BEACH BOIL TABLE SETTING**

Low Teak Tables + Teak Chairs, on-table LED Lighting
Dinner Plate, 11", white "paper" plate
Salad Plate, 7", white "paper" plate
Gold Flatware, matte
Ribbed Tinted Glassware
Rattan Charger
Copper Hammered Wine Bucket
Napkin
Lemon Umbrella