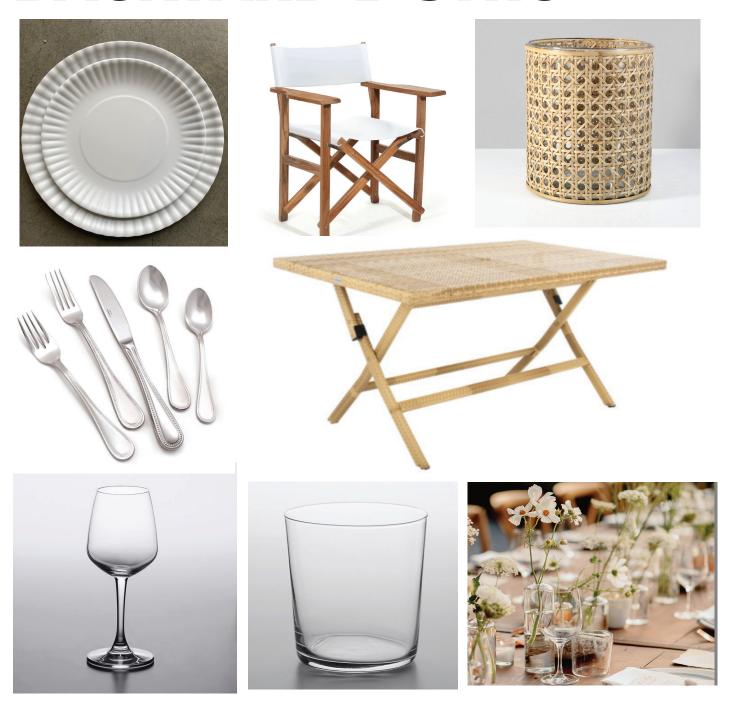

#### **MELAMINE "PAPER" PLATES, RENTAL**

these are melamine (not paper) hard, non-breakable cermic-like plates

Dinner Plate, 11", white "paper" plate, \$7 Salad Plate, 7", white "paper" plate, \$4 Salad Plate, 7", blue plaid plate, \$4 Salad Plate, 7", blue floral plate, \$4 Salad Plate, 7", red plaid plate, \$4

#### **CUTLERY**

full setting: \$10 salad fork, dinner fork, dessert spoon salad knife + dinne knife \$10 per guest

one-course: \$5 dinner knife + fork, dessert spoon

### **BEACH WOOD {CHEF DINNER} \$35 / GST**

Rene Dinner Plate
Rene First Course Coup
Rene Dessert Plate
Stainless Beaded Cutlery
12.5 oz Wine Glass
8.5 oz Water Glass
Hemstitched napkin
Beachwood charger

### NATURAL {CHEF DINNER} \$35 / GST

Stoneware Dinner Plate, grey
Malemine Coup, denim
Rattan Charger
Cutlery, matte champagne, fork + knife
Water Glass
Hemstitched napkin