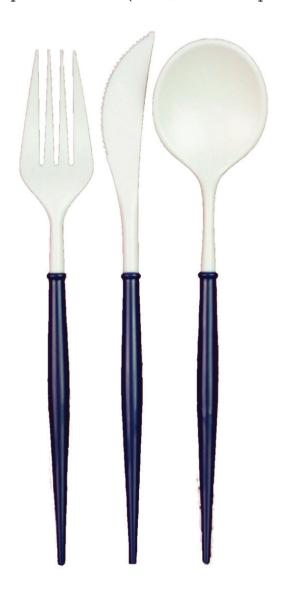

#### **SELECT:**

white handled plastic
elevated plastic ware
fork, knife, + spoon
\$20 per set of 20 (fork, knife + spoon)

navy & white modern modern plastic cutlery full set shown per guest \$28 per set of 12 (fork, knife + spoon)