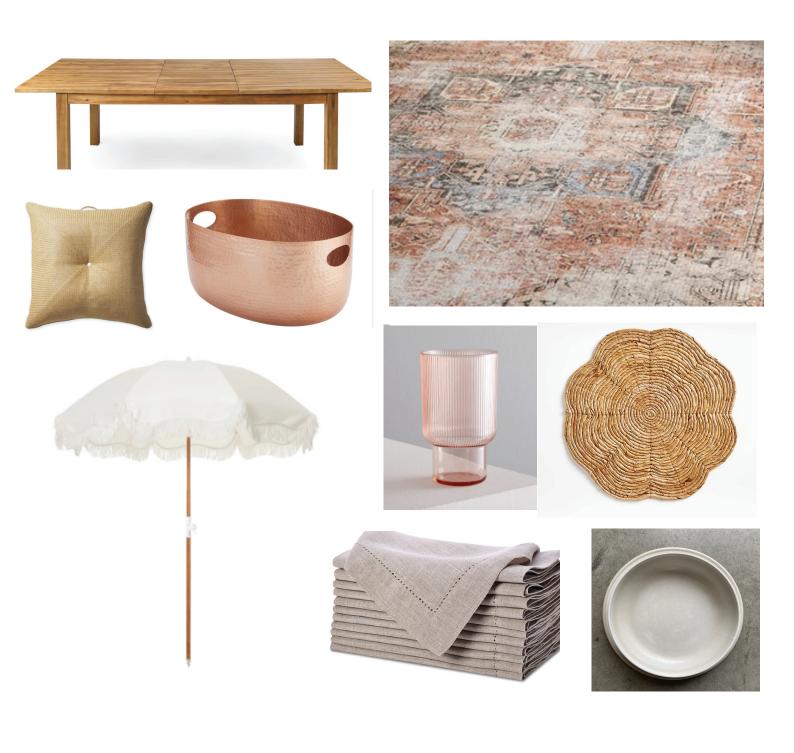

#### **BEACH BOIL TABLE SETTING**

Low Teak Tables + Teak Chairs, on-table LED Lighting
Dinner Plate, 11", white "paper" plate
Salad Plate, 7", white "paper" plate
Gold Flatware, matte
Ribbed Tinted Glassware
Rattan Charger
Copper Hammered Wine Bucket
Napkin
Lemon Umbrella