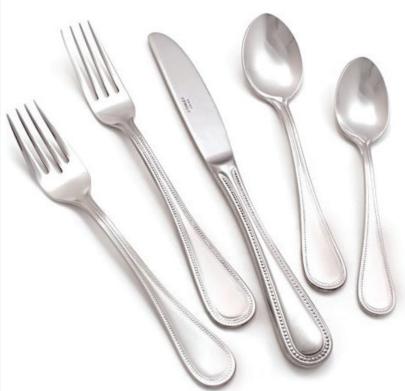

ated plastic ware
fork, knife, + spoon
\$20 per set of 20 (fork, knife + spoon)

navy & white modern modern plastic cutlery full set shown per guest \$28 per set of 12 (fork, knife + spoon)





#### **MELAMINE STONEWARE**

Dinner Plate, + Coup Bowl terra cotta + cream, \$7 per guest Stone Hemstitch Napkin, \$5 per guest

\* included in our Beach Picnics, Baja Brunch + Surf & Turf
Beach Dinners, available as an upgrade for bbqs + chef dinners, pizza
+ tacos bars



#### **CUTLERY**

full setting: \$10 salad fork, dinner fork, dessert spoon salad knife + dinne knife \$10 per guest

one-course: \$5 dinner knife + fork, dessert spoon

#### **OPTION 1:**

gold matte metal cuttery a beautiful and subtle design very limited

#### **OPTION 2:**

beaded stainless full set available (shown below)











### **BEACH WOOD {CHEF DINNER} \$35 / GST**

Rene Dinner Plate
Rene First Course Coup
Rene Dessert Plate
Stainless Beaded Cutlery
12.5 oz Wine Glass
8.5 oz Water Glass
Hemstitched napkin
Beachwood charger











### NATURAL {CHEF DINNER} \$35 / GST

Stoneware Dinner Plate, grey
Malemine Coup, denim
Rattan Charger
Cutlery, matte champagne, fork + knife
Water Glass
Hemstitched napkin



#### **CLEAR PLATES + SINGLE USE COMBINATION**



#### **BBQ UPGRADE \$15 per guest**

Upgrade your BBQ with our Clear Dinner Plates, single use cutlery + poolware wineglasses and striped cloth napkin

Clear Plate, glass 9"
Beaded Cutyker
Cloth Blue Stripe Bistro Napkin
Poolware Wine Glass

#### SINGLE USE









# SINGLE USE, PACK OF 50 EACH, \$225 PER SET (\$4.50 per guest)

Bamboo Plates 11