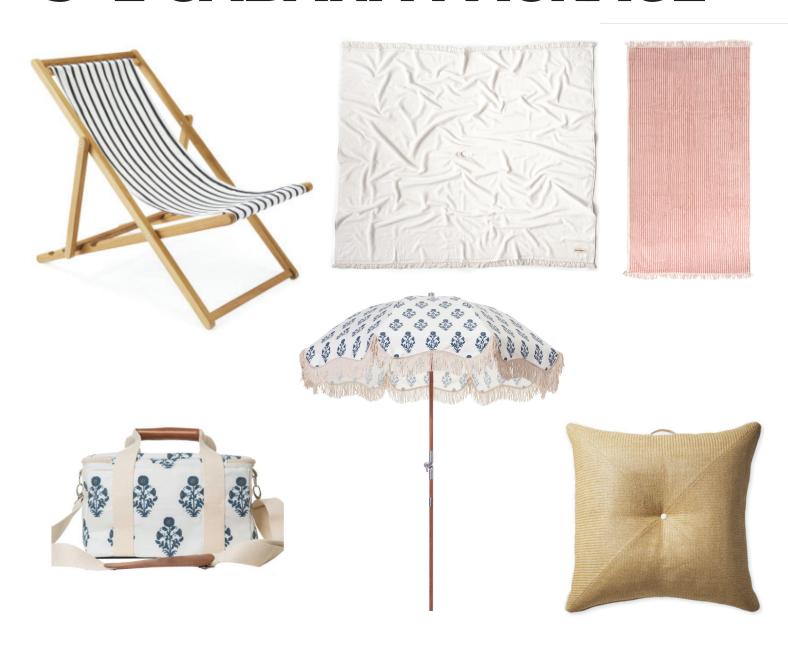

Copper Hammered Wine Bucket
Hemstitched Napkin
Rattan Hurricanes + Farm Flowers + Tea Lights

# **BEACH LOBSTER DINNER**



#### **BEACH DINNER**

Rattan Dining Tables + Teak Directors Chairs, on-table LED Lighting Dinner Plate, 10" malemine Salad Coup, 7", denim, malemine Bistro Flatware Acrylic Wine + Water Glass Copper Hammered Wine Bucket Hemstitched Napkin Rattan Hurricanes + Tikis + Tea Lights



# BAJA BRUNCH

















#### **BAJA BRUNCH**

Rattan Dining Tables + Teak Directors Chairs, on-table LED Lighting Dinner Plate, 10" terra cotta malemine Salad Coup, 7", denim, malemine Gold Matte Flatware Acrylic Wine + Water Glass Copper Hammered Wine Bucket Baja Napkins Cactus Terra Cotta



# **SERENA + LILY BONFIRE**















# **BEACH HAPPY HOUR**



# S+L CABANA PACKAGE





# LARGE CABANA (18-40)