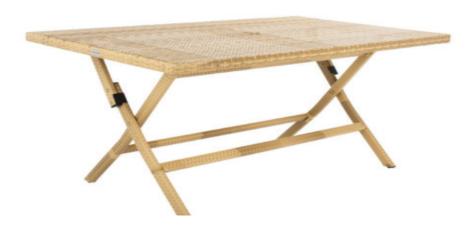

# **RATTAN TABLES**

# Details

Teak
5 ft table x 32" wide
seats: 6
12 tables available

\$100 per table