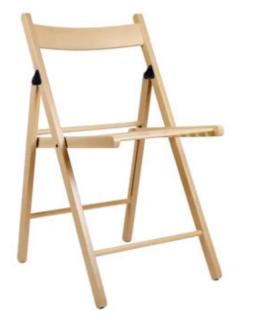

## **BACKYARD BISTRO**

Akita Folding Table, 3

Directors Chairs, Gold Matte Cutlery + Malemine Plates

Wine Glasse + Water Glass

Rattan Candle Holder

Bud Vase Farm Flowers + Votives

Napkin

\$1500 ADD ON, seats up to 18 guests or 14 guests at one long table

# **PINE FARM TABLE**



# Details

Natural Pine

8 Feet Long / 40" Wide

seats: 8 guests, 4 on each side

seats: 10 guests, 4 on each side + 1 on each end

6 tables available

\$350 per table rental

# **RATTAN TABLES**



# Details

Teak
5 ft table x 32" wide
seats: 6
12 tables available

\$100 per table

# **TEAK DINING TABLE**



# Details

Teak

7 Feet Long / 36" Wide

seats: 8 guests

5 tables available

\*also available in square - seats 8 (2), 5ft - seats 6 (4)

\*\* available in low boho style or dining chair height \*\*



# **CHAIRS**

#### **NATURAL FOLDING**

simple + perfect \$15 each

36 available



#### **TEAK CHAIR**

antique white, 36 navy stripe, 18 \$35 each

\*navy stripe is reserved for Beach Dinner



#### **CANE DINING**

available in aristocrat cream, 12 available in natural, 4 available in white, 4 \$25 each

# BIER GARTEN TABLES + BENCHES

# Details

Authentic German Bier Garten Tables, 8 Feet Long / 40" Wide seats: 10 guests, 5 on each side

\$300 per table rental including benches 10 tables available

\*included with Salty Trolley



# **LOUNGE FURNITURE**

#### **WOVEN BEACH LOUNGE**

love seat, 2 available club chairs, 2 available set includes 1 sofa, 1 chair + coffee table pieces, \$1250



# **LOUNGE FURNITURE**

#### **RATTAN DAY BED**

day bed, 1 available with tufted cushion set