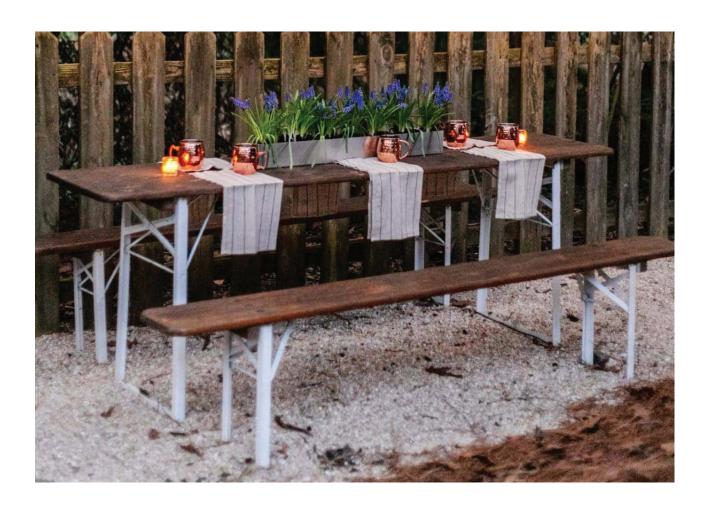

# BIER GARTEN TABLES + BENCHES

# Details

Authentic German Bier Garten Tables, 8 Feet Long / 40" Wide seats: 10 guests, 5 on each side

\$300 per table rental including benches 10 tables available

\*included with Salty Trolley