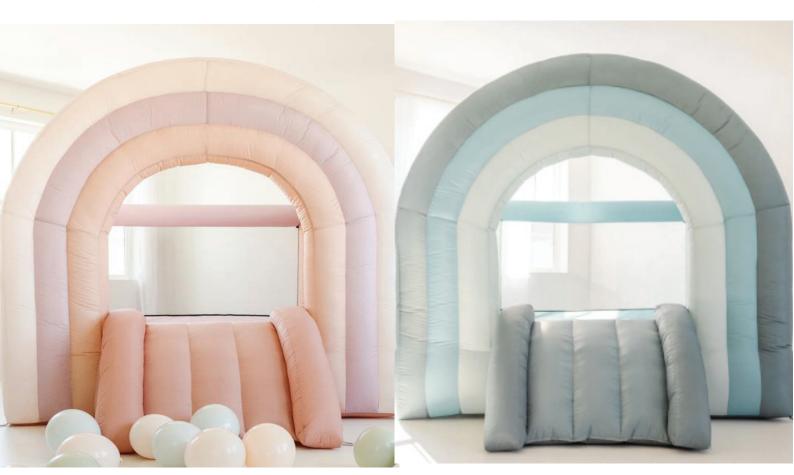

## RAINBOW CASTLE

# Details

8x8 jumping castle + fan rental, requires access to electric ages 3 - 7 years old only

2 jumpers maximum at a time, soft surfaces only (grass), at least 10 feet away from any objects \$250 rental plus set up fee of \$100

\* Hamptons Aristocrat is not liable for injuries or damage related to this rental. This rental does not include an attendant, client is responsible for ensuring the safety, adult supervision is required, no more than 2 children at a time, feet first down the slide, no shoes allowed in the castle. Castles can only operate in calm weather (no high winds which could cause it to topple over). If your castle is cancelled due to weather we will refund you \$250 (there is a \$150 non refundable reservation fee)