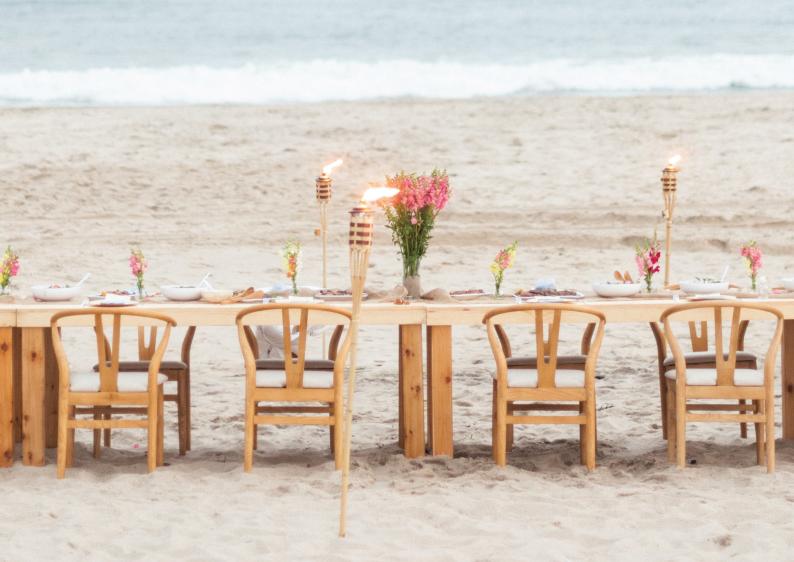

# **BEACH LOBSTER DINNER**

#### **BEACH DINNER**

Rattan Dining Tables + Teak Directors Chairs, on-table LED Lighting Dinner Plate, 10" malemine Salad Coup, 7", denim, malemine Bistro Flatware Acrylic Wine + Water Glass Copper Hammered Wine Bucket Hemstitched Napkin Rattan Hurricanes + Tikis + Tea Lights