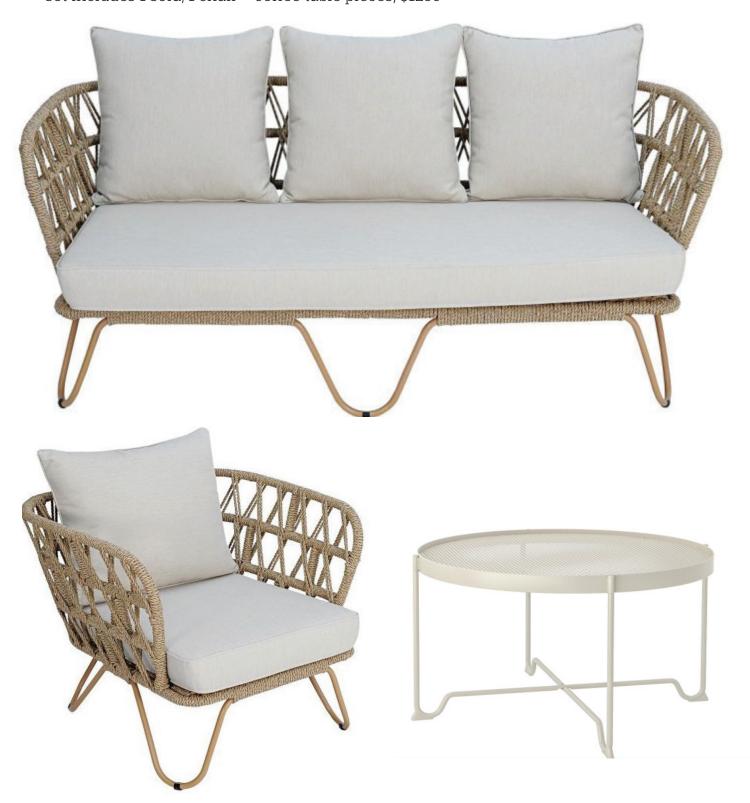

#### **WOVEN BEACH LOUNGE**

love seat, 2 available club chairs, 2 available set includes 1 sofa, 1 chair + coffee table pieces, \$1250