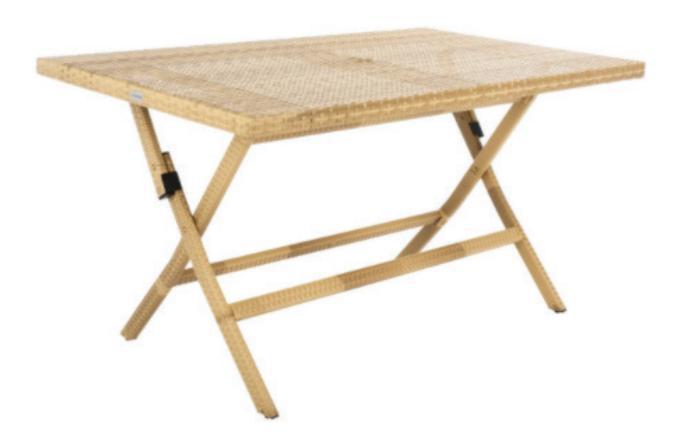

# **RATTAN TABLES**

# Details

Teak
5 ft table x 32" wide
seats: 6
12 tables available

\$100 per table