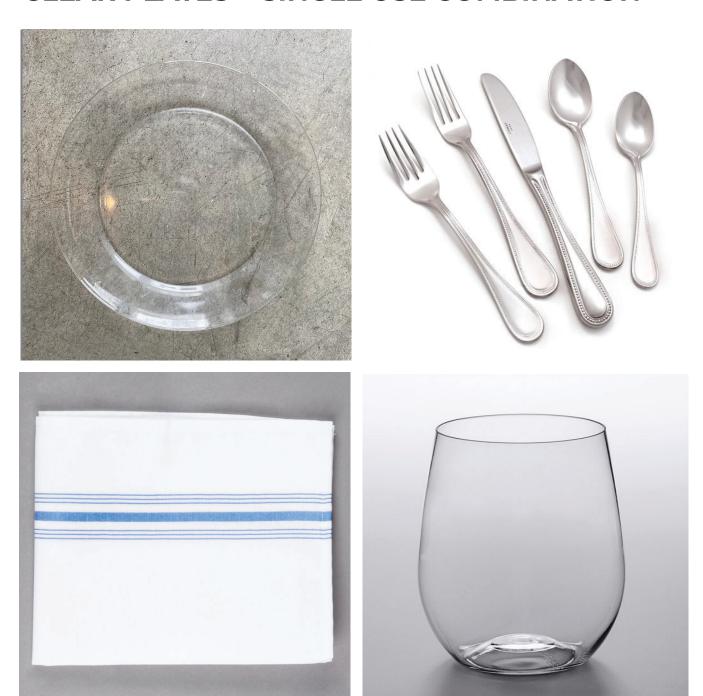

#### **CLEAR PLATES + SINGLE USE COMBINATION**

#### **BBQ UPGRADE \$15 per guest**

Upgrade your BBQ with our Clear Dinner Plates, single use cutlery + poolware wineglasses and striped cloth napkin

Clear Plate, glass 9"
Beaded Cutyker
Cloth Blue Stripe Bistro Napkin
Poolware Wine Glass