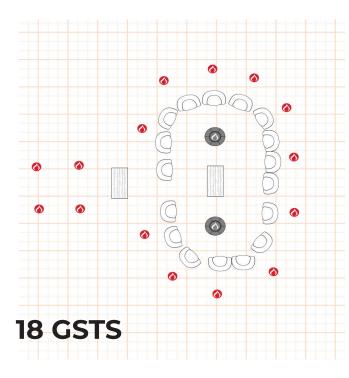

#### **BACKYARD BISTRO**

Akita Folding Table, 3

Directors Chairs, Gold Matte Cutlery + Malemine Plates

Wine Glasse + Water Glass

Rattan Candle Holder

Bud Vase Farm Flowers + Votives

Napkin

\$1500 ADD ON, seats up to 18 guests or 14 guests at one long table