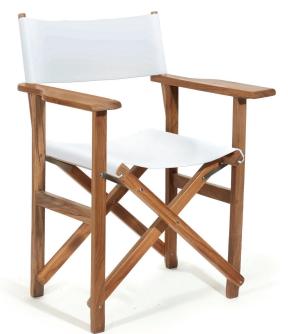

#### **BACKYARD BISTRO**

Akita Folding Table, 3

Directors Chairs, Gold Matte Cutlery + Malemine Plates

Wine Glasse + Water Glass

Rattan Candle Holder

Bud Vase Farm Flowers + Votives

Napkin

\$1500 ADD ON, seats up to 18 guests or 14 guests at one long table