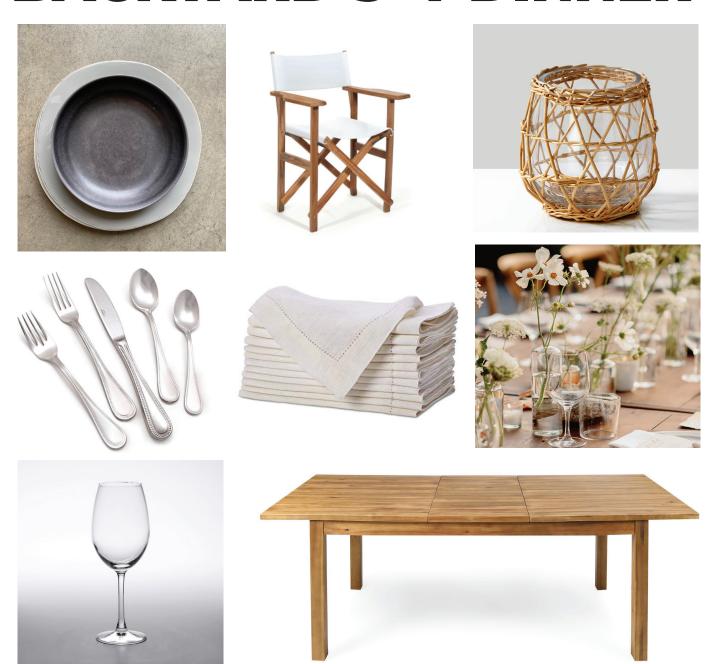

# **BACKYARD S+T DINNER**

#### **BACKYARD SURF & TURF DINNER**

Teak Dining Tables + Teak Directors Chairs, on-table LED Lighting
Dinner Plate, 10" stoneware, grey
Salad Coup, 7", denim, malemine
Bistro Flateware
Acrylic Wine + Water Glass
Copper Hammered Wine Bucket
Hemstitched Napkin
Rattan Hurricanes + Farm Flowers + Tea Lights