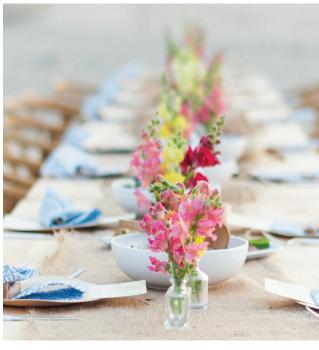

#### **BEACH BOIL TABLE SETTING**

Low Teak Tables + Teak Chairs, on-table LED Lighting
Dinner Plate, 11", white "paper" plate
Salad Plate, 7", white "paper" plate
Gold Flatware, matte
Ribbed Tinted Glassware
Rattan Charger
Copper Hammered Wine Bucket
Napkin
Lemon Umbrella