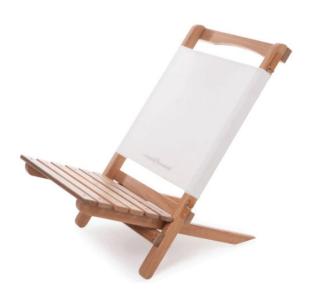

#### **TEAK LOW CHAIR**

available in antique white 70 available

\* included with Beach Picnics + Beach Happy Hour