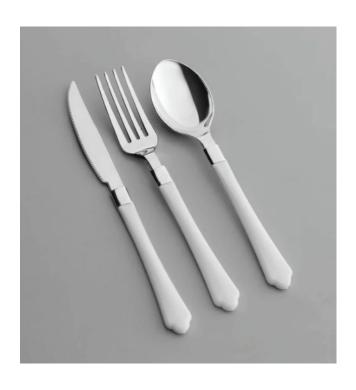

# SINGLE USE CUTLERY PURCHASE

Salad + Dinner Knife Dessert Spoon

#### **CUTLERY**

full setting: \$10 salad fork, dinner fork, dessert spoon salad knife + dinne knife \$10 per guest

one-course: \$5 dinner knife + fork, dessert spoon