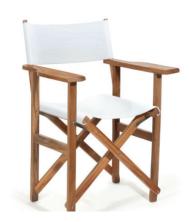

#### **TEAK CHAIR**

antique white, 36 navy stripe, 18 \$35 each

\*navy stripe is reserved for Beach Dinner