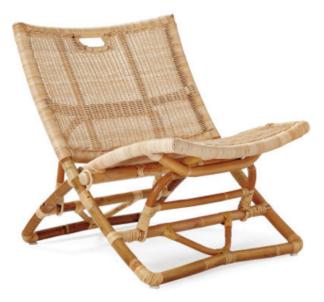

#### **BONFIRE CHAIR**

serena + lily natural rattan 24 available

\* reserved for Bonfire Packages