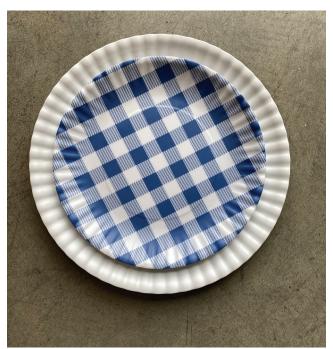

#### **MELAMINE "PAPER" PLATES, RENTAL**

these are melamine (not paper) hard, non-breakable cermic-like plates

Dinner Plate, 11", white "paper" plate, \$7 Salad Plate, 7", white "paper" plate, \$4 Salad Plate, 7", blue plaid plate, \$4 Salad Plate, 7", blue floral plate, \$4 Salad Plate, 7", red plaid plate, \$4