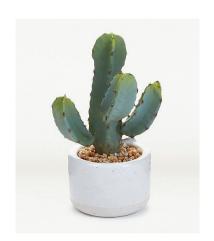

#### **BAJA BRUNCH**

Rattan Dining Tables + Teak Directors Chairs, on-table LED Lighting Dinner Plate, 10" terra cotta malemine Salad Coup, 7", denim, malemine Gold Matte Flatware Acrylic Wine + Water Glass Copper Hammered Wine Bucket Baja Napkins Cactus Terra Cotta