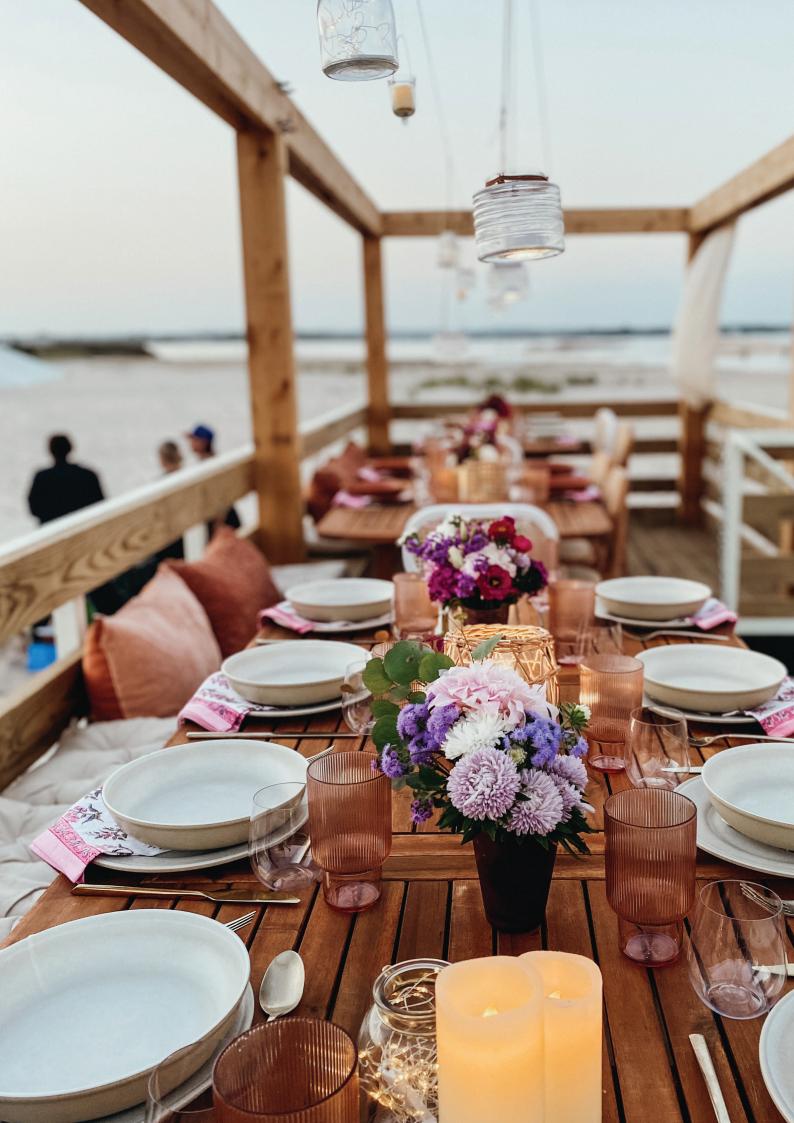

# **BEACH LOBSTER DINNER**

#### **BEACH DINNER**

Rattan Dining Tables + Teak Directors Chairs, on-table LED Lighting Dinner Plate, 10" malemine Salad Coup, 7", denim, malemine Bistro Flatware Acrylic Wine + Water Glass Copper Hammered Wine Bucket Hemstitched Napkin Rattan Hurricanes + Tikis + Tea Lights