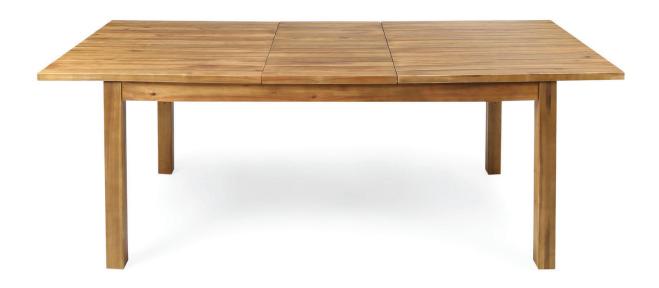

# **TEAK DINING TABLE**

# Details

Teak

7 Feet Long / 36" Wide

seats: 8 guests

5 tables available

\*also available in square - seats 8 (2), 5ft - seats 6 (4)

\*\* available in low boho style or dining chair height \*\*