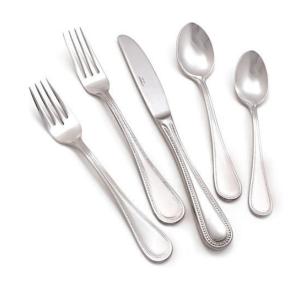

#### **CUTLERY**

full setting: \$10 salad fork, dinner fork, dessert spoon salad knife + dinne knife \$10 per guest

one-course: \$5 dinner knife + fork, dessert spoon

#### **OPTION 1:**

gold matte metal cuttery a beautiful and subtle design very limited

#### **OPTION 2:**

beaded stainless full set available (shown below)