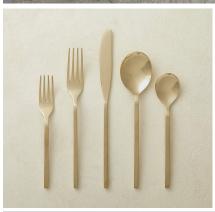

#### **OPTION 1:**

gold matte metal cuttery a beautiful and subtle design very limited

#### **OPTION 2:**

beaded stainless full set available (shown below)