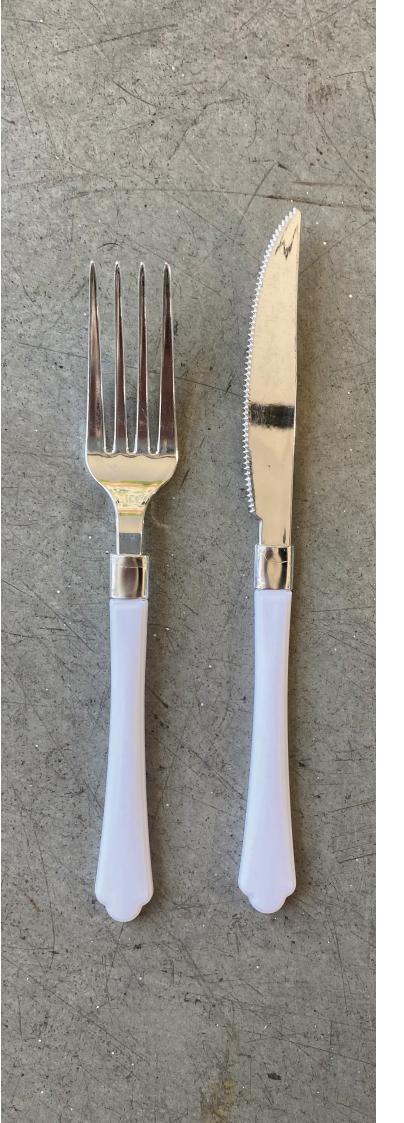

# SINGLE USE CUTLERY PURCHASE

Salad + Dinner Knife Dessert Spoon

#### **SELECT:**

white handled plastic
elevated plastic ware
fork, knife, + spoon
\$20 per set of 20 (fork, knife + spoon)

navy & white modern modern plastic cutlery full set shown per guest \$28 per set of 12 (fork, knife + spoon)

#### **CUTLERY**

full setting: \$10 salad fork, dinner fork, dessert spoon salad knife + dinne knife \$10 per guest

one-course: \$5 dinner knife + fork, dessert spoon