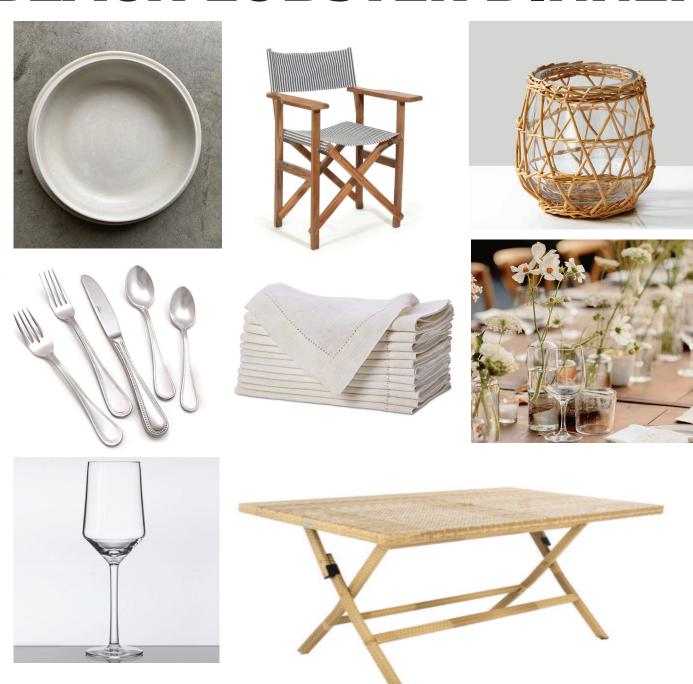

# **BEACH LOBSTER DINNER**

#### **BEACH DINNER**

Rattan Dining Tables + Teak Directors Chairs, on-table LED Lighting Dinner Plate, 10" malemine Salad Coup, 7", denim, malemine Bistro Flatware Acrylic Wine + Water Glass Copper Hammered Wine Bucket Hemstitched Napkin Rattan Hurricanes + Tikis + Tea Lights