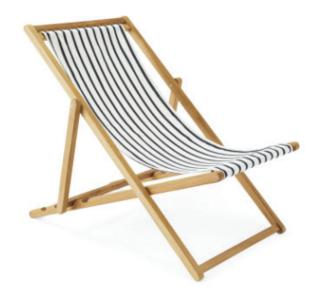

#### **CABANA CHAIR**

serena + lily navy + white striped 6 available

\*included with Cabana Package