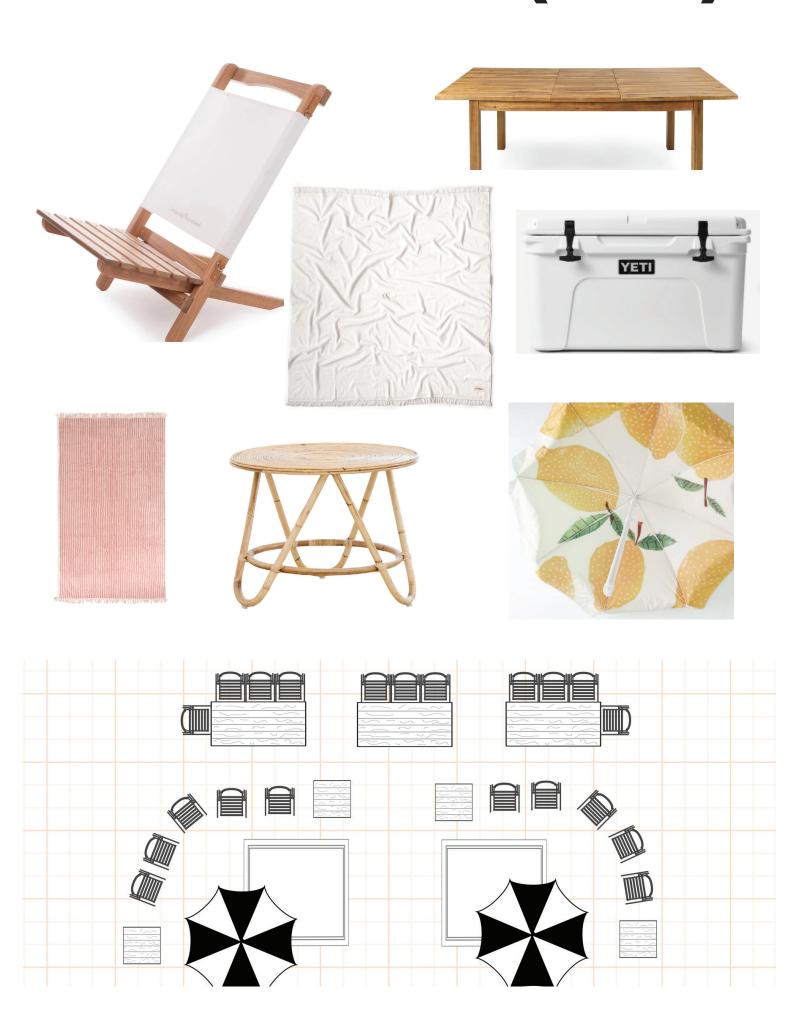

# Tables & Chairs

# **BACKYARD BISTRO**

#### **BACKYARD BISTRO**

Akita Folding Table, 3

Directors Chairs, Gold Matte Cutlery + Malemine Plates

Wine Glasse + Water Glass

Rattan Candle Holder

Bud Vase Farm Flowers + Votives

Napkin

\$1500 ADD ON, seats up to 18 guests or 14 guests at one long table