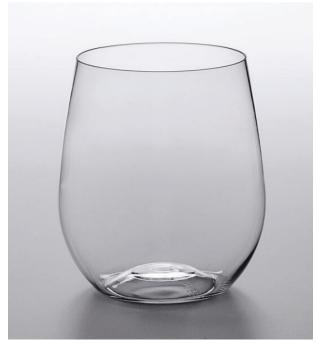

#### **POOLWARE GLASSES, BOX OF 64, \$95**

Hard plastic, dishwasher safe, poolware stemless wine, 12 oz We recommend 3 glasses per guest, \$4.50 per guest approx