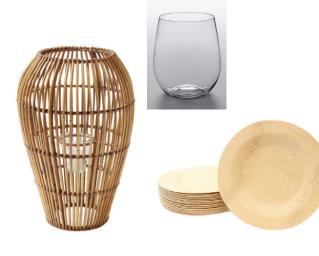

### NATURAL {CHEF DINNER} \$35 / GST

Stoneware Dinner Plate, grey
Malemine Coup, denim
Rattan Charger
Cutlery, matte champagne, fork + knife
Water Glass
Hemstitched napkin