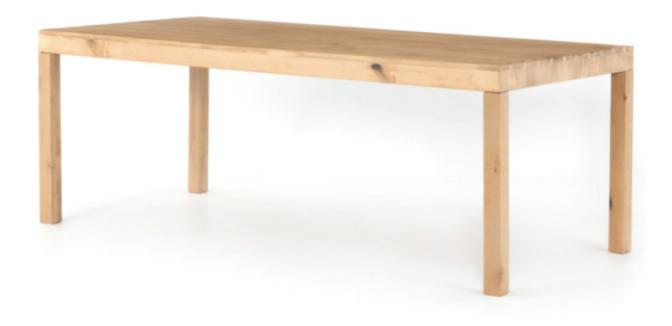

# **PINE FARM TABLE**

# Details

Natural Pine

8 Feet Long / 40" Wide

seats: 8 guests, 4 on each side

seats: 10 guests, 4 on each side + 1 on each end

6 tables available

\$350 per table rental