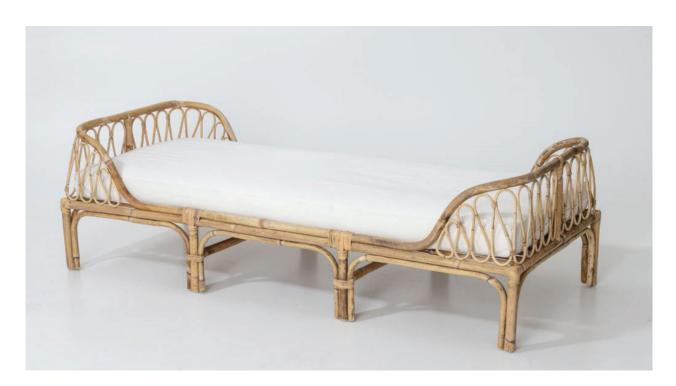

#### **RATTAN DAY BED**

day bed, 1 available with tufted cushion set includes 1 sofa, 1 chair + coffee table pieces, \$1250