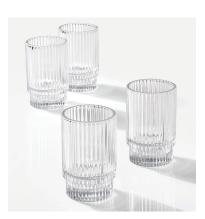

#### **BEACH BOIL TABLE SETTING**

Low Teak Tables + Teak Chairs, on-table LED Lighting
Dinner Plate, 11", white "paper" plate
Salad Plate, 7", white "paper" plate
Gold Flatware, matte
Ribbed Tinted Glassware
Rattan Charger
Copper Hammered Wine Bucket
Napkin
Lemon Umbrella