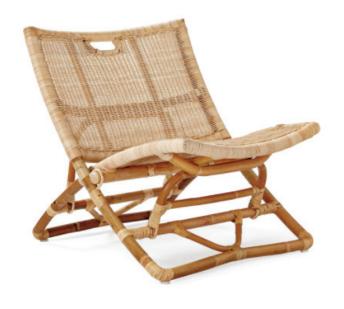

#### **BONFIRE CHAIR**

serena + lily natural rattan 24 available

\* reserved for Bonfire Packages