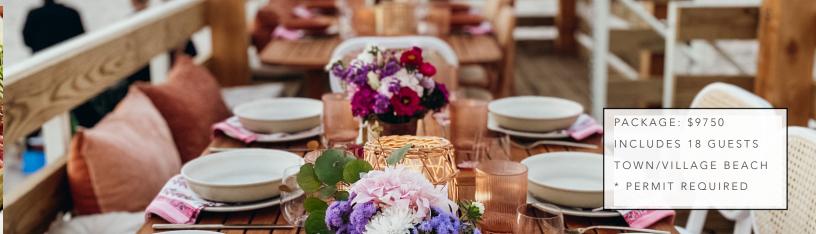

## THE DUNE BUGGY

24 foot beach dining cart on the beach with raised seaside dining. \$9750 for up to 18 guests, + \$500 for each additional guest up to 24 guests on beach dining cart for up to 24 guests, lighting + on beach lounge furniture, tables + chairs, table top decor, place settings and flowers. Includes chefs + servers, on beach cooking equipment + breakdown. includes starters + dinner + dessert, wine pairing and cocktail hour.