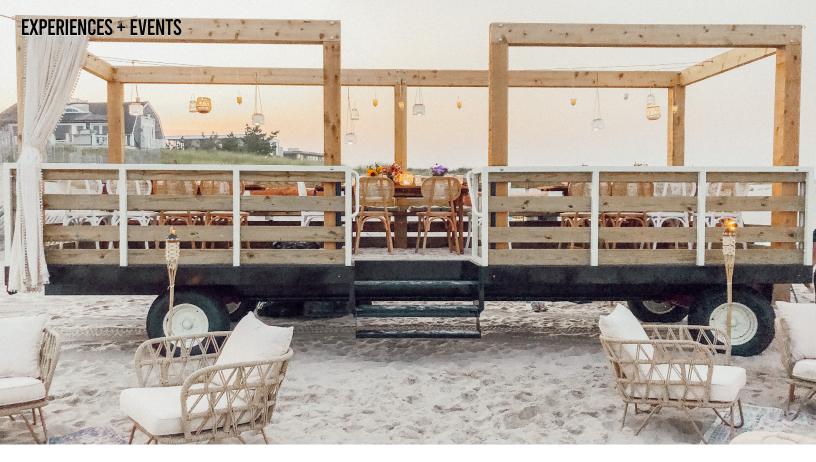

## THE DUNE BUGGY

24 foot beach dining cart on the beach with raised seaside dining. \$9750 for up to 18 guests, + \$500 for each additional guest up to 24 guests on beach dining cart for up to 24 guests, lighting + on beach lounge furniture, tables + chairs, table top decor, place settings and flowers. Includes chefs + servers, on beach cooking equipment + breakdown. includes starters + dinner + dessert, wine pairing and cocktail hour.

dune buggy requires a town permit (alochol + facility use) applied for by a Town of Southampton Resident (the permit is simple and we will help youwith it but it does require a resident.) Clients are to choose a rain date upon booking, and the decision needs to be made 72 hours in advance of the original date.