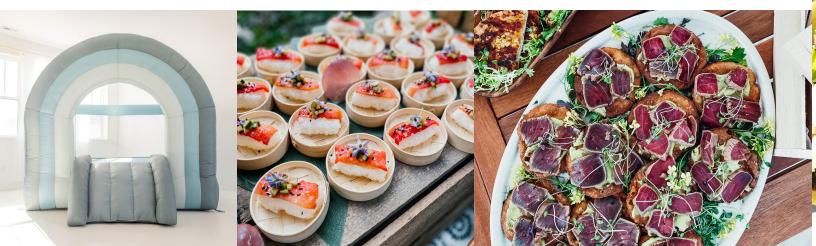

## **BIGGIE (THE ADULTS)**

watermelon nigiri, smoked watermelon + sushi rice + sesame seeds, vegan + gf tuna tostadas, avocado mousse + sesame, pesc + gf chicken tacos + salsa verde + feta, gf chips + guac + farm crudites