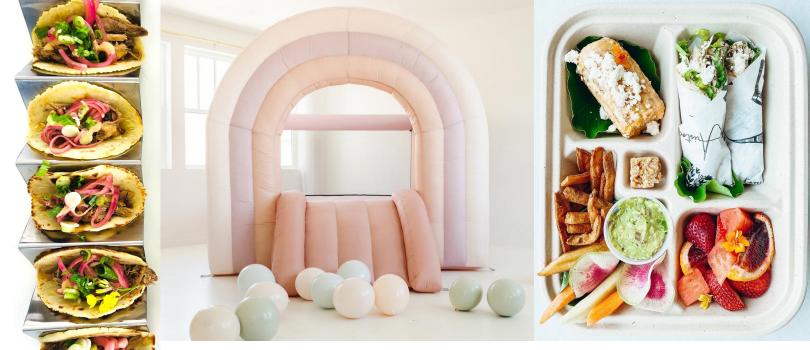

## **BIGGIE (THE ADULTS)**

watermelon nigiri, smoked watermelon + sushi rice + sesame seeds, vegan + gf tuna tostadas, avocado mousse + sesame, pesc + gf chicken tacos + salsa verde + feta, gf chips + guac + farm crudites

## **SMALLS (THE KIDDOS!)**

individual picnic boxes

select from the below, includes fruit, crudites, guacamole + tortilla strip, cheese + crackers select a protein: simple chicken tacos, picnic chicken , grilled bbq chicken, falafel, chicken dumplings